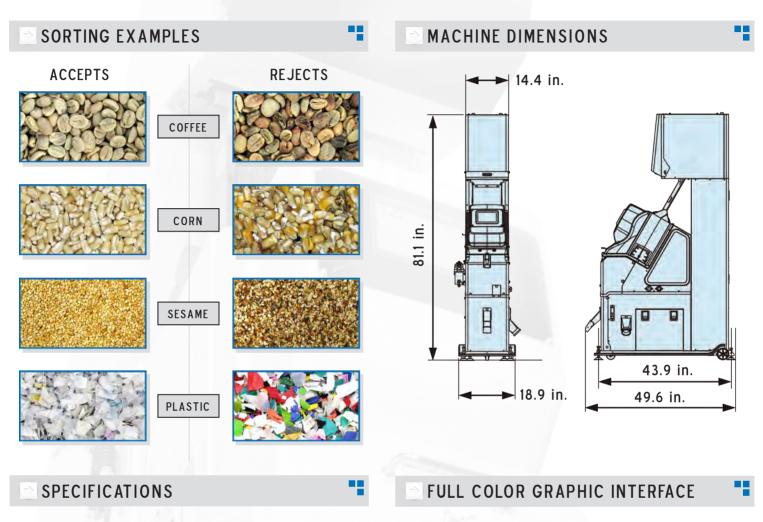

Product to be sorted is fed down a 240mm wide chute opening by a patented high-volume feed delivery system. The high capacity system is able to consistently sort from one pound to 4,000 pounds of product per hour.

High resolution (0.14mm/pixel) full color cameras capture product images in 16 million different shades of color. The PIKASEN also uses long life, low energy consumption lighting that uniformly illuminates the product, with an average lifespan of up to 20,000 hours.